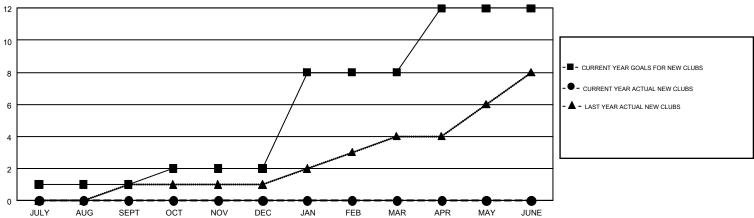

## GMT MONTHLY MEMBERSHIP PROGRESS REPORT

Results as of: 8/31/2017

**LOCATION: ONTARIO** 

Multiple District A

**CHRIS LEWIS** GMT CA 2

| Clubs RESULTS FOR 2017-2018 |   |   |   | Members  RESULTS FOR 2017-2018 |      |    |     |
|-----------------------------|---|---|---|--------------------------------|------|----|-----|
|                             |   |   |   |                                |      |    |     |
| JULY/AUG/SEPT               | 1 | 0 | 1 | JULY/AUG/SEPT                  | -141 | 71 | 337 |
| OCT/NOV/DEC                 | 1 | 0 | 0 | OCT/NOV/DEC                    | 40   | 0  | 0   |
| JAN/FEB/MAR                 | 6 | 0 | 0 | JAN/FEB/MAR                    | 242  | 0  | 0   |
| APR/MAY/JUNE                | 4 | 0 | 0 | APR/MAY/JUNE                   | 150  | 0  | 0   |