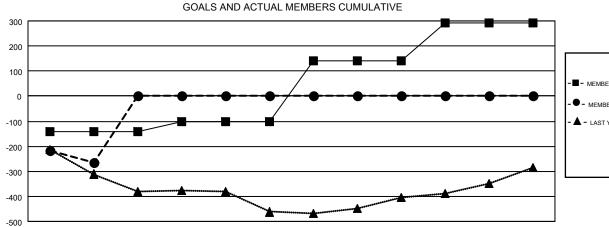

## GMT MONTHLY MEMBERSHIP PROGRESS REPORT

Results as of: 8/31/2017

**LOCATION: ONTARIO** 

Multiple District A

**CHRIS LEWIS** GMT CA 2

| Clubs RESULTS FOR 2017-2018 |   |   |   | Members  RESULTS FOR 2017-2018 |      |    |     |
|-----------------------------|---|---|---|--------------------------------|------|----|-----|
|                             |   |   |   |                                |      |    |     |
| JULY/AUG/SEPT               | 1 | 0 | 1 | JULY/AUG/SEPT                  | -141 | 71 | 337 |
| OCT/NOV/DEC                 | 1 | 0 | 0 | OCT/NOV/DEC                    | 40   | 0  | 0   |
| JAN/FEB/MAR                 | 6 | 0 | 0 | JAN/FEB/MAR                    | 242  | 0  | 0   |
| APR/MAY/JUNE                | 4 | 0 | 0 | APR/MAY/JUNE                   | 150  | 0  | 0   |